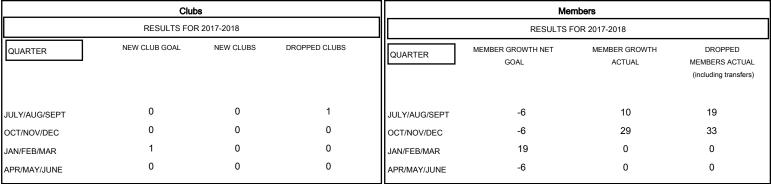

## MONTHLY MEMBERSHIP PROGRESS REPORT

District 11 C1

Results as of: 12/31/2017

## GMT: STEVE ANTON LOCATION MICHIGAN GMT CA



## GOALS AND ACTUAL NEW CLUBS CUMULATIVE



## GOALS AND ACTUAL MEMBERS CUMULATIVE



| DROPPED CLUBS: 1     |         | 11 CLUBS OF 37 ADDED 1 OR MORE<br>NEW MEMBERS | GENDER DISTRIBUTION           MALE         621 (70.01%)           FEMALE         266 (29.99%)           Women Percentage Fiscal Year Goal: 10% |     |
|----------------------|---------|-----------------------------------------------|------------------------------------------------------------------------------------------------------------------------------------------------|-----|
| DROPPED MEMBERS      |         |                                               | Tollion Followings Folds Folds Code Folk                                                                                                       |     |
| DECEASED