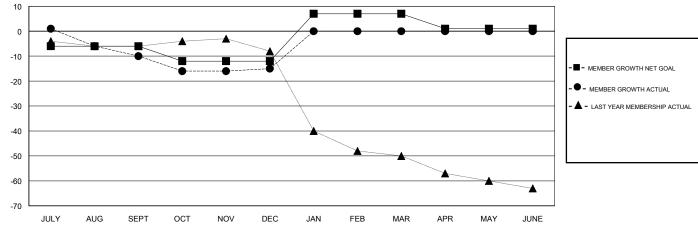

## GOALS AND ACTUAL MEMBERS CUMULATIVE

| DROPPED CLUBS: 1     |         | 11 CLUBS OF 37 ADDED 1 OR MORE<br>NEW MEMBERS | GENDER DISTRIBUTION           MALE         621 (70.01%)           FEMALE         266 (29.99%)           Women Percentage Fiscal Year Goal: 10% |     |
|----------------------|---------|-----------------------------------------------|------------------------------------------------------------------------------------------------------------------------------------------------|-----|
| DROPPED MEMBERS      |         |                                               | Tollion Followings Folds Folds Code Folk                                                                                                       |     |
| DECEASED             | 6       | CLICK HERE FOR CUMULATIVE MEMBERSHIP DATA     | TOTAL FAMILY UNIT MEMBERS                                                                                                                      | 151 |
| CLUB CANCELLED OTHER | 0<br>46 |                                               | FAMILY MEMBERS PAYING HALF                                                                                                                     | 77  |
| TOTAL                | 52      |                                               |                                                                                                                                                |     |